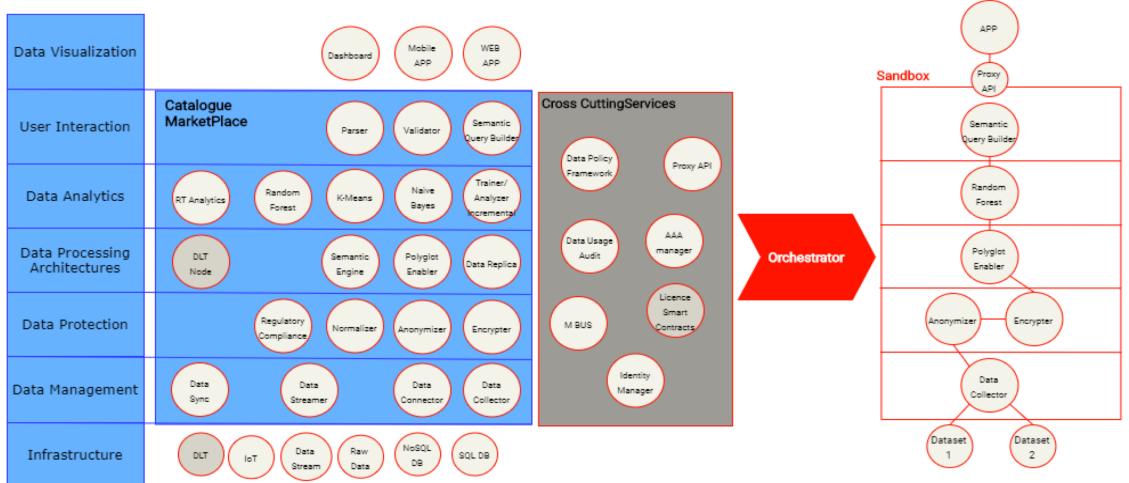

|                                                                                  |
|                                                                                         |                                                                                  |

€ O Infinitech



### ∞Infinitech

## INFINITECH Results & Value Proposition



#### VALUE PROPOSITION & IMPACT

New Wave of BigData, IoT & AI Applications (Smart, Automated, Personalized)

Lower & Fewer Barriers to Innovation and Experimentation - Shorter Innovation Cycles

> Flexible and Cost-Effective Regulatory Compliance

Catalyst for Increased Investment in BigData & IoT Digital Finance Applications )



## The INFINITECH AI Technologies



#### ∞Infinitech

#### Confinitech Reference Architecture

BDVA Reference Architecture